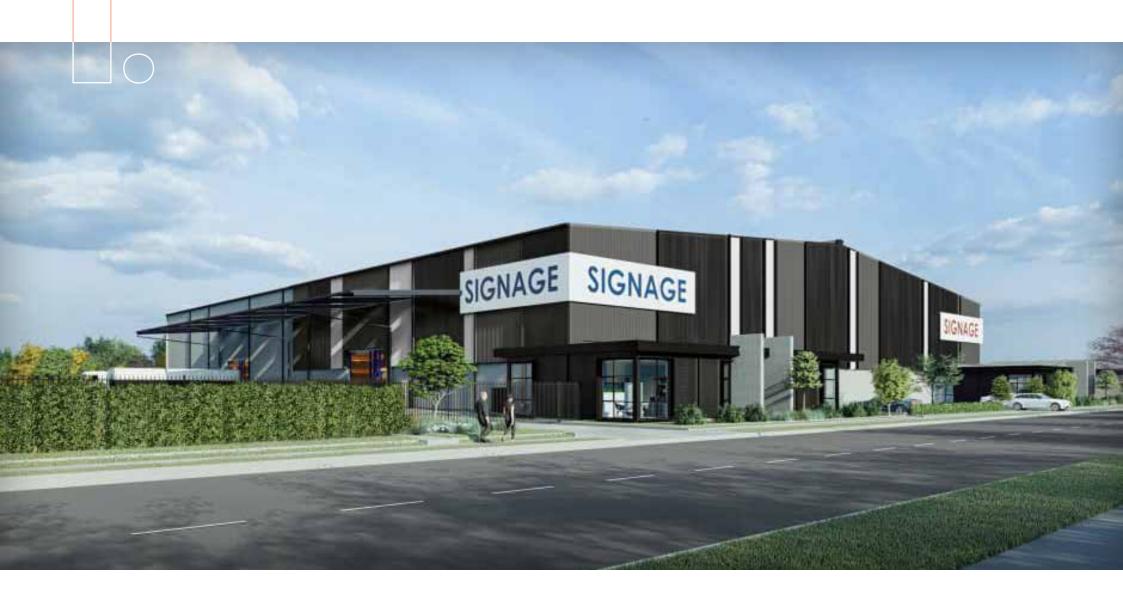

### "LANXESS DEUTSCHLAND GmbH" Hammerer Aluminium Industries (Germany)

Systems: louvered vents mcr LAM

https://lanxess.com/de-DE

"QUADRANT DRIVE" warehouse and office (New Zealand)

System: louvered vents mcr LAM

https://property.jll.nz/industrial-lease/hornby/ 18-quadrant-drive-79804#property-block-360