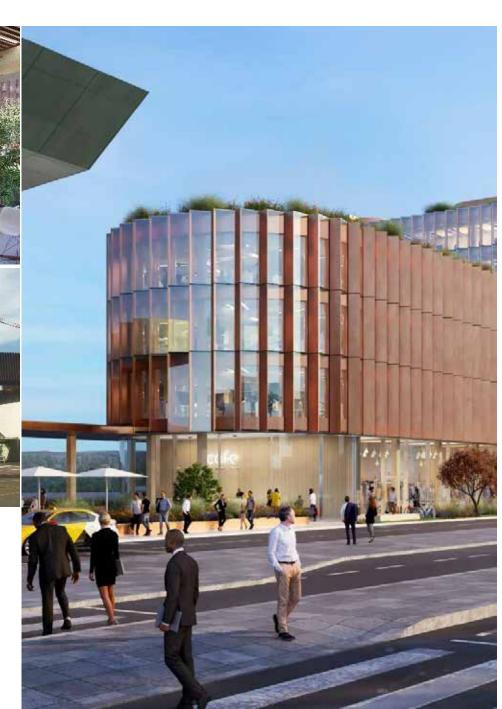

## **DFM** DOORS

| Projects – Export                                                        | 30 |
|--------------------------------------------------------------------------|----|
| Nestlé "Purina" (Hungary) –                                              | 31 |
| "Skypark" Office center at the airport (Luxembourg) –                    | 32 |
| Residential development "Domaine Petit Parc" (Luxembourg) –              | 33 |
| "Tetris H <sub>2</sub> O" Office building (Luxembourg) –                 | 34 |
| "AEB" – Urban waste incinerator (Netherlands) –                          | 35 |
| "TESLA Gigafactory" (Germany) –                                          | 35 |
| Sebastianplatz 4 / Kirchhofgasse 13 / Bossigasse St., Vienna (Austria) – | 36 |
| "Mokslo Sala" (Austria) –                                                | 37 |
| "De São Sebastião" Hospital in Santa Maria da Feira (Portugal) –         | 38 |
| "Casa di Parlamento" (Portugal) –                                        | 39 |