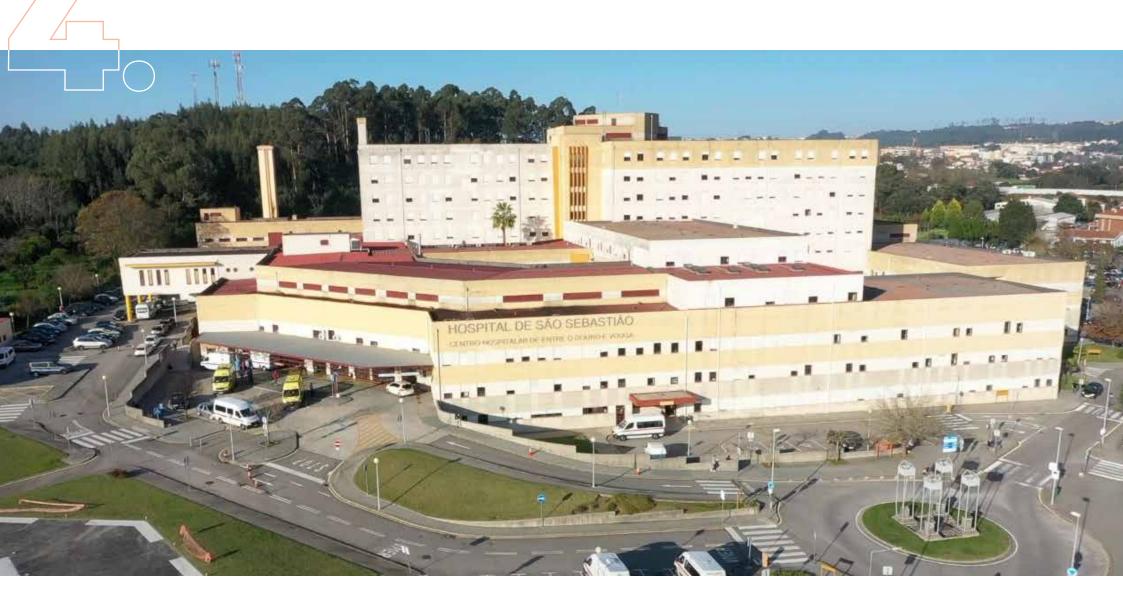

### "TESLA GIGAFACTORY" (Germany)

Systems: doors **DFM DS & DFM OS** 

"MOKSLO SALA" (Austria)

Systems: steel doors **DFM DS** and sliding **DFM SG** 

"DE SÃO SEBASTIÃO" Hospital in Santa Maria da Feira (Portugal)

Systems: profile doors **DFM GD** 

Systems: steel doors **DFM DS** 