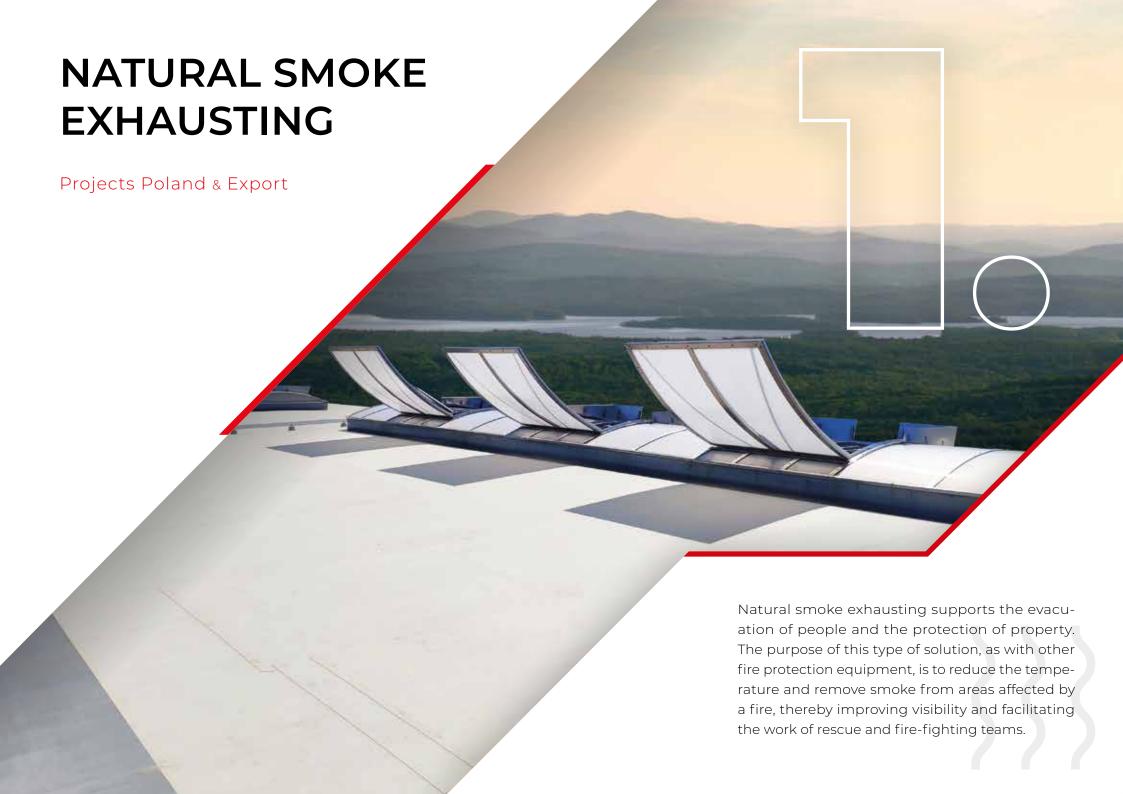

### **NATURAL SMOKE EXHAUSTING**

| Projects - Poland                                                    | 06 |
|----------------------------------------------------------------------|----|
| Tram depot "Annopol" (Warsaw) –                                      | 07 |
| Heat and power plant "EC Siekierki' (Warsaw) –                       | 80 |
|                                                                      |    |
| Projects - Export                                                    | 9  |
| "Omya" (Austria) –                                                   | 9  |
| "HAI Logistikcenter" Hammerer Aluminium Industries (Austria) –       | 10 |
| "LANXESS Deutschland GmbH" Hammerer Aluminium Industries (Germany) – | 11 |
| "Quadrant Drive" warehouse and office (New Zealand) –                | 12 |
| Factory building "Century Mechanical System Factory" (Qatar) –       | 13 |
|                                                                      |    |
|                                                                      |    |
|                                                                      |    |
| Projects – Subsidiaries                                              | 14 |
| MERCOR Dunamenti                                                     | 14 |
| "Diehl Aviation" (Hungary –                                          | 15 |
|                                                                      |    |
| MERCOR Fire Protection UK                                            | 16 |
| Unit 3 "Vantage Business Park" (Ireland) –                           | 17 |
| Unit 4 "Courtstown Summerhill Counstruction Co." (Ireland) –         | 18 |