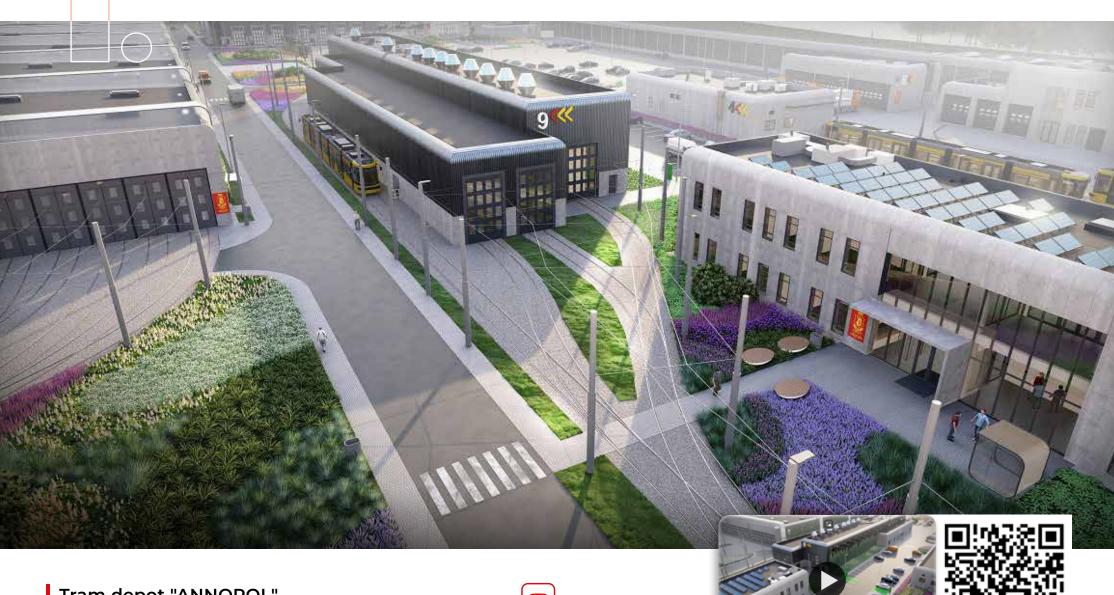

### Tram depot "ANNOPOL" (Warsaw)

www.youtube.com

Systems: smoke exhaust vents, roof hatches and skylights mcr ULTRA THERM, control units mcr 9705, mcr R0424 i R0424, mcr RPO-1, mcr BVT

"OMYA" (Austria)

Systems: louvered vents mcr LAM