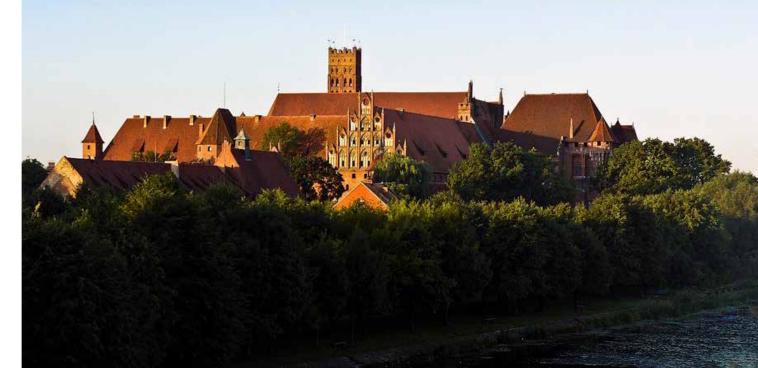

#### Castle Museum (Malbork)

**Systems:** securing escape routes against smoke

Music Academy (Bydgoszcz)

System: fire dampers mcr FID PRO, mcr FID S, mcr WIP/T