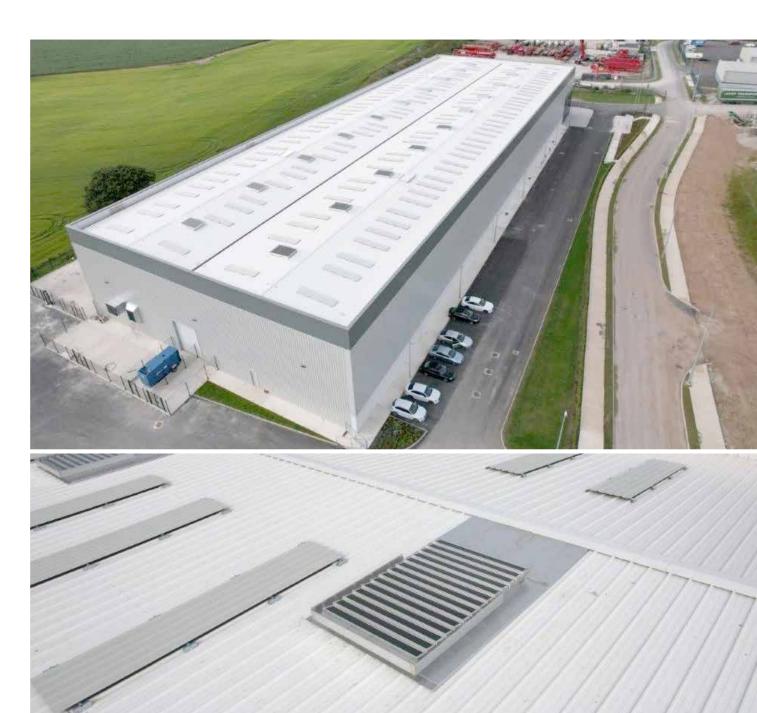

### Cracow University of Technology

Systems: staircase protection system mcr EXi-F

Hotel "ARCHE" (Nałeczów)

Systems: fire dampers mcr FID PRO, mcr FID S, mcr WIP PRO

GLP (Niepołomice)

Systems: power and control panel mcr OMEGA PRO for aeration gates