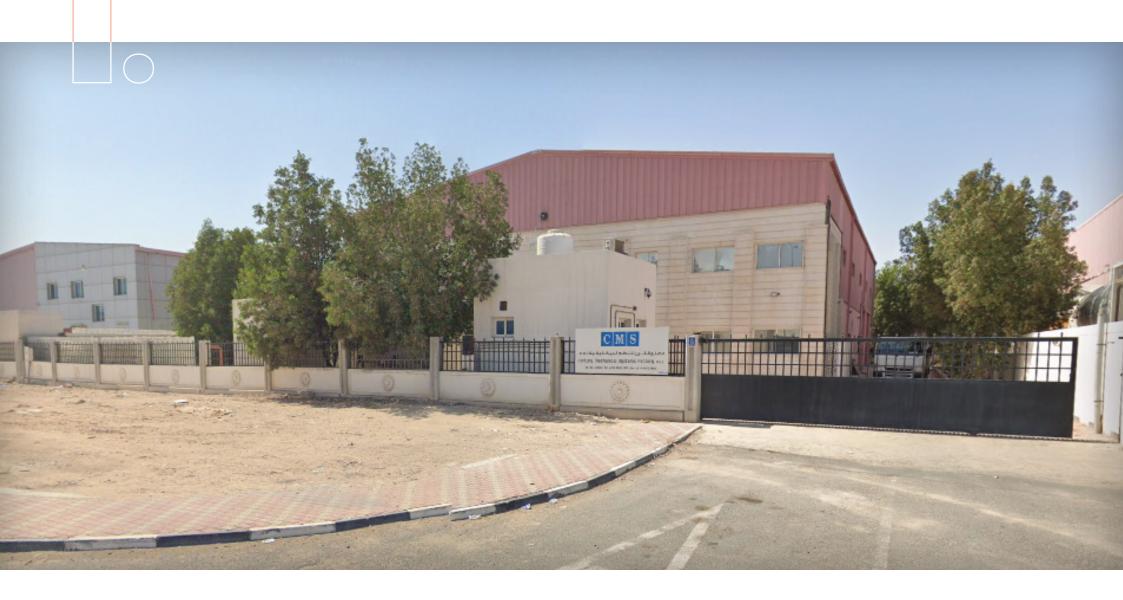

## "CENTURY MECHANICAL SYSTEM FACTORY" Factory building (Qatar)

System: exhaust smoke vents mcr PROLIGHT type DVP, CONTROL UNITS