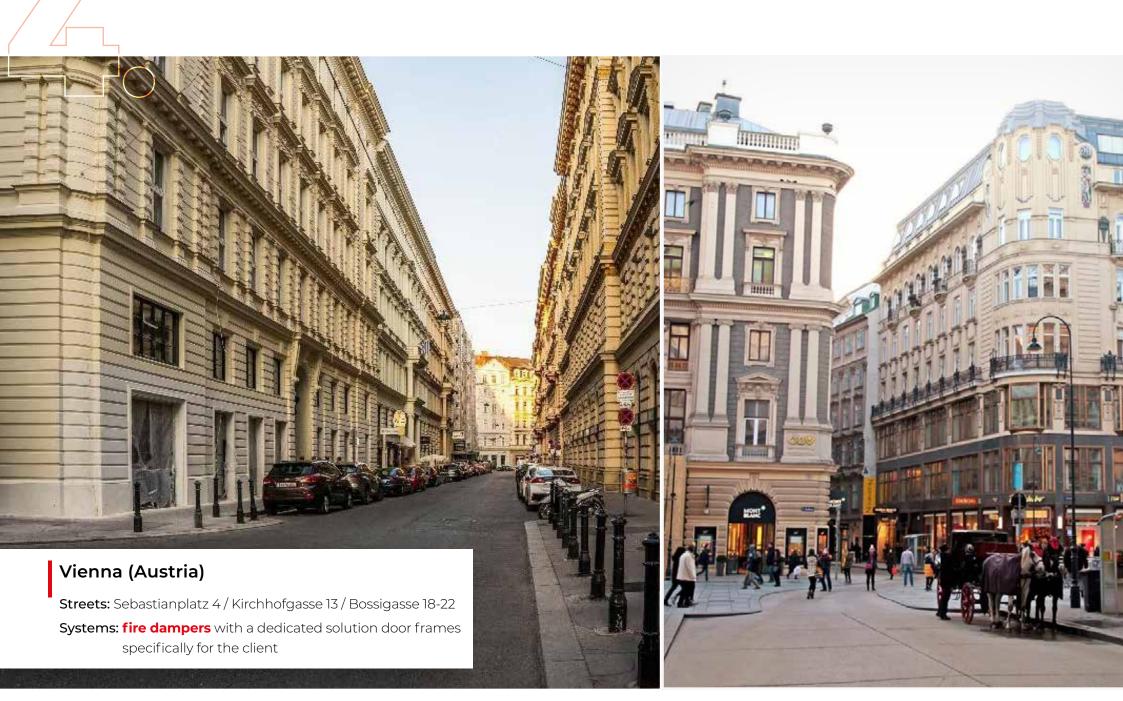

## **DFM** DOORS

| Projects – Export                                                        | 30 |
|--------------------------------------------------------------------------|----|
| Nestlé "Purina" (Hungary) –                                              | 31 |
| "Skypark" Office center at the airport (Luxembourg) –                    | 32 |
| Residential development "Domaine Petit Parc" (Luxembourg) –              | 33 |
| "Tetris H <sub>2</sub> O" Office building (Luxembourg) –                 | 34 |
| "AEB" – Urban waste incinerator (Netherlands) –                          | 35 |
| "TESLA Gigafactory" (Germany) –                                          | 35 |
| Sebastianplatz 4 / Kirchhofgasse 13 / Bossigasse St., Vienna (Austria) – | 36 |
| "Mokslo Sala" (Austria) –                                                | 37 |
| "De São Sebastião" Hospital in Santa Maria da Feira (Portugal) –         | 38 |
| "Casa di Parlamento" (Portugal) –                                        | 39 |