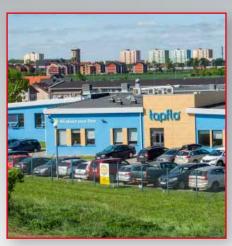

### Tapflo sp. z o.o (Tczew)

Energy, pressure and smoke monitoring system at an industrial pump production plant. The implementation of the monitoring system consisted of installing an access gate - **GATEWAY**, **5 energy measurement modules**, **6 pressure sensors** and **4 smoke sensors** in the boiler room, pumping station and compressors.