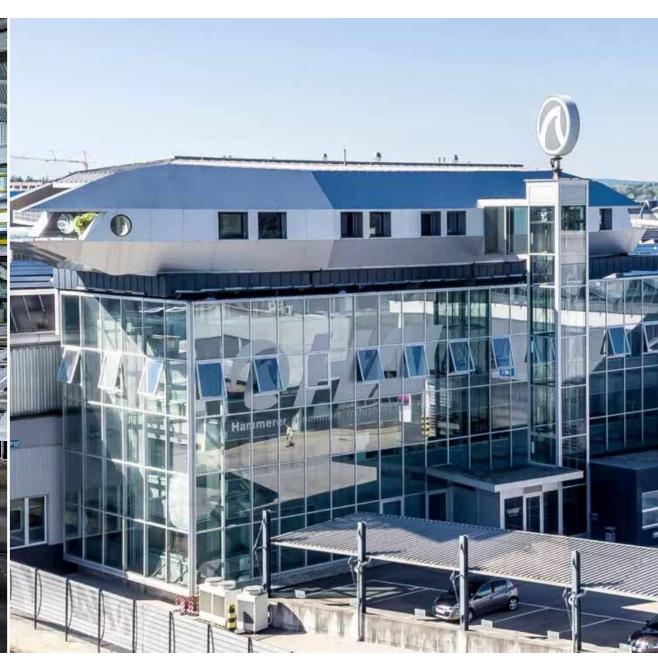

"HAI LOGISTIKCENTER"
Hammerer Aluminium Industries
(Austria)

Systems: louvered vents mcr LAM

https://www.hai-aluminium.com/en/