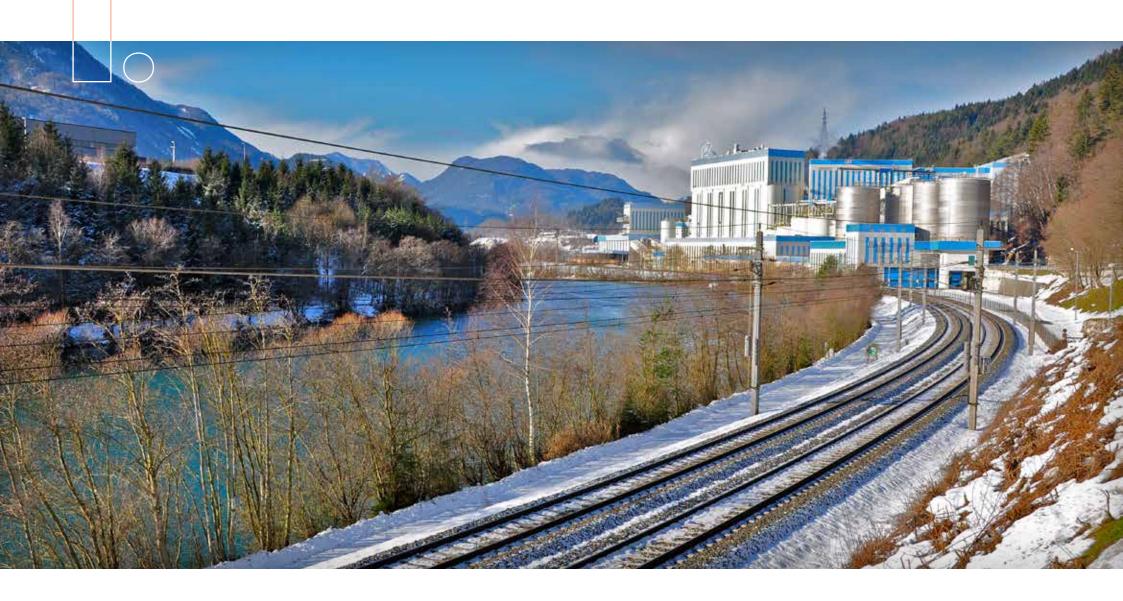

### Tram depot "ANNOPOL" (Warsaw)

www.youtube.com

Systems: smoke exhaust vents, roof hatches and skylights mcr ULTRA THERM, control units mcr 9705, mcr R0424 i R0424, mcr RPO-1, mcr BVT

"OMYA" (Austria)

Systems: louvered vents mcr LAM