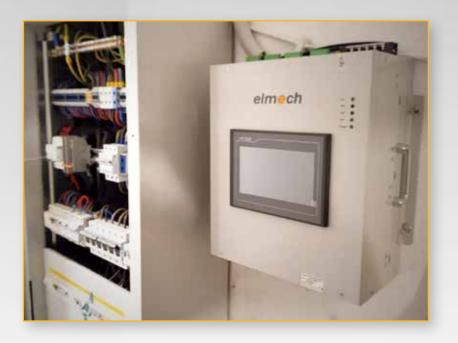

| Projects - Poland                 | 40 |
|-----------------------------------|----|
| Tapflo sp. z o.o (Tczew)          | 41 |
| Szkuner sp. z o.o. (Władysławowo) | 42 |

| Projects - Poland |                               | 43 |    |
|-------------------|-------------------------------|----|----|
|                   | "Przyjaźń" Fundation (Warsaw) |    | 44 |

### Tapflo sp. z o.o (Tczew)

Energy, pressure and smoke monitoring system at an industrial pump production plant. The implementation of the monitoring system consisted of installing an access gate - **GATEWAY**, **5 energy measurement modules**, **6 pressure sensors** and **4 smoke sensors** in the boiler room, pumping station and compressors.