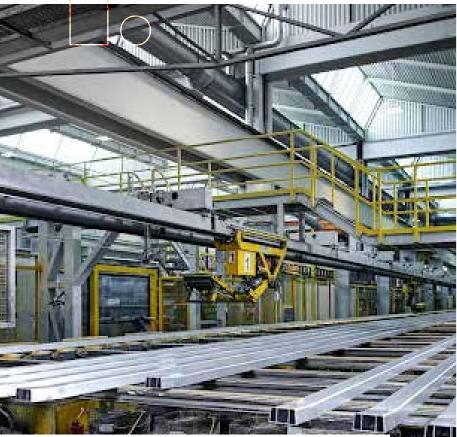

### Tram depot "ANNOPOL" (Warsaw)

www.youtube.com

Systems: smoke exhaust vents, roof hatches and skylights mcr ULTRA THERM, control units mcr 9705, mcr R0424 i R0424, mcr RPO-1, mcr BVT

"OMYA" (Austria)

Systems: louvered vents mcr LAM