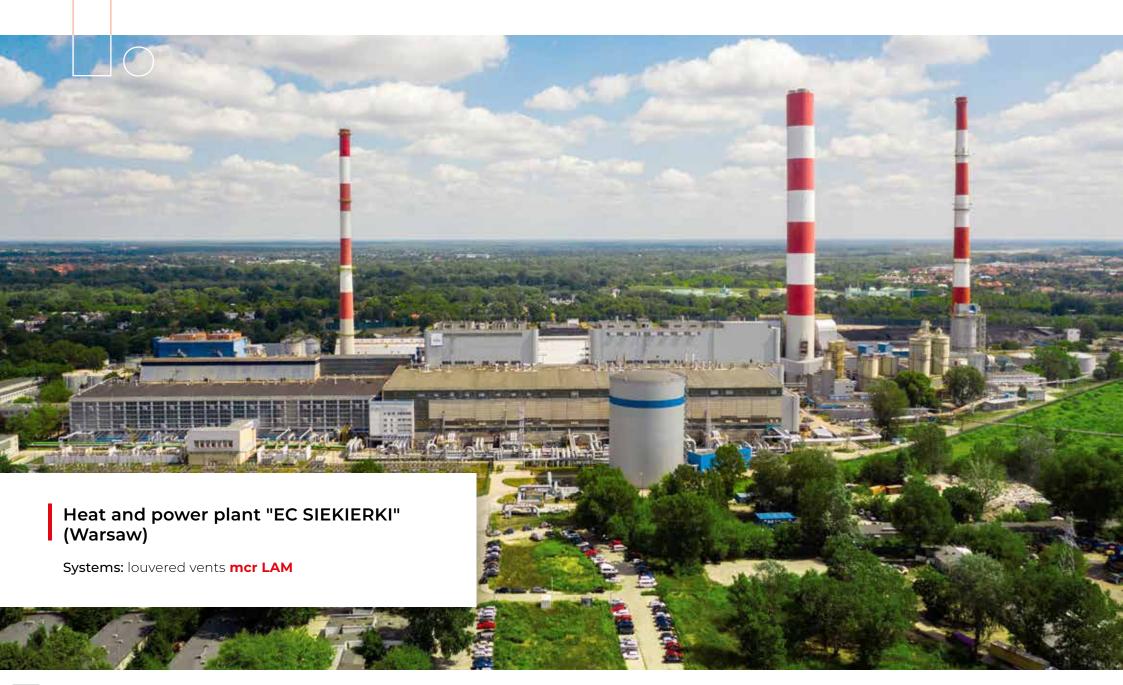

### Tram depot "ANNOPOL" (Warsaw)

www.youtube.com

Systems: smoke exhaust vents, roof hatches and skylights mcr ULTRA THERM, control units mcr 9705, mcr R0424 i R0424, mcr RPO-1, mcr BVT

"OMYA" (Austria)

Systems: louvered vents mcr LAM