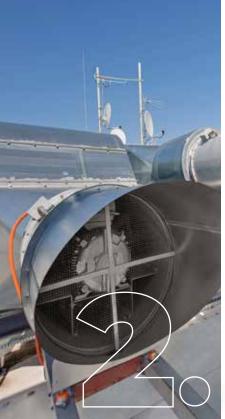

## "CENTURY MECHANICAL SYSTEM FACTORY" Factory building (Qatar)

System: exhaust smoke vents mcr PROLIGHT type DVP, CONTROL UNITS