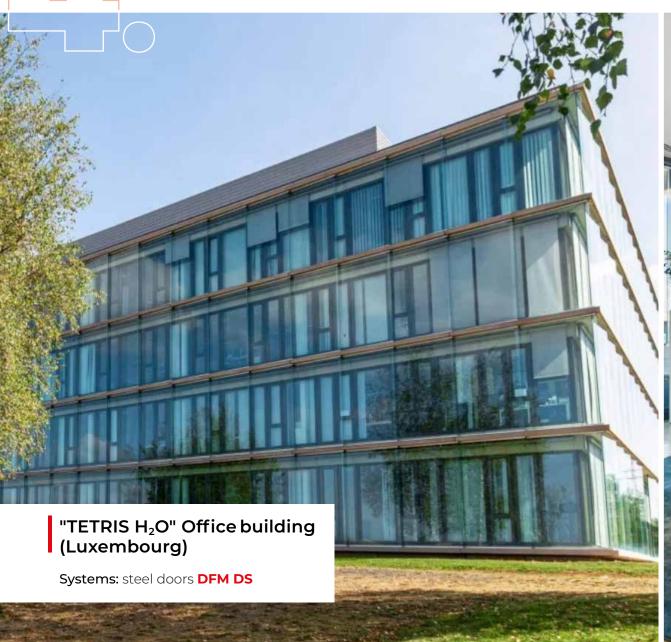

## **DFM** DOORS

| Projects – Export                                                        | 30 |
|--------------------------------------------------------------------------|----|
| Nestlé "Purina" (Hungary) –                                              | 31 |
| "Skypark" Office center at the airport (Luxembourg) –                    | 32 |
| Residential development "Domaine Petit Parc" (Luxembourg) –              | 33 |
| "Tetris H <sub>2</sub> O" Office building (Luxembourg) –                 | 34 |
| "AEB" – Urban waste incinerator (Netherlands) –                          | 35 |
| "TESLA Gigafactory" (Germany) –                                          | 35 |
| Sebastianplatz 4 / Kirchhofgasse 13 / Bossigasse St., Vienna (Austria) – | 36 |
| "Mokslo Sala" (Austria) –                                                | 37 |
| "De São Sebastião" Hospital in Santa Maria da Feira (Portugal) –         | 38 |
| "Casa di Parlamento" (Portugal) –                                        | 39 |