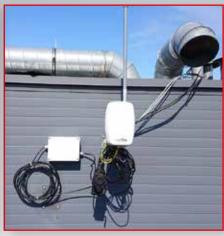

### Tapflo sp. z o.o (Tczew)

Energy, pressure and smoke monitoring system at an industrial pump production plant. The implementation of the monitoring system consisted of installing an access gate - **GATEWAY**, **5 energy measurement modules**, **6 pressure sensors** and **4 smoke sensors** in the boiler room, pumping station and compressors.