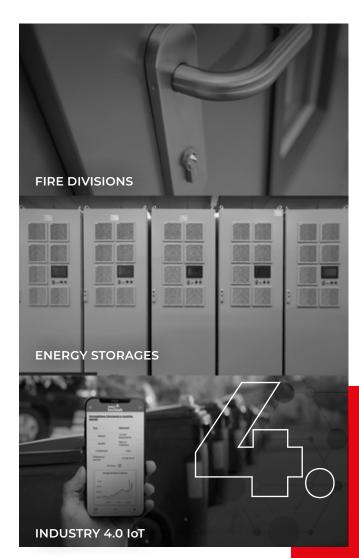

### Tapflo sp. z o.o (Tczew)

Energy, pressure and smoke monitoring system at an industrial pump production plant. The implementation of the monitoring system consisted of installing an access gate - **GATEWAY**, **5 energy measurement modules**, **6 pressure sensors** and **4 smoke sensors** in the boiler room, pumping station and compressors.

#### "Przyjaźń" fundation (Warsaw)

**System:** active compensator of passive energy **XIVAR ASVG** 

It is used for continuous compensation of inductive and capacitive reactive power and symmetrization of phase load.