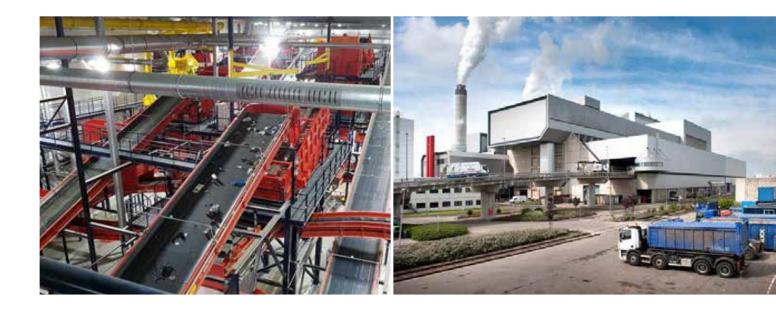

### Tram depot "ANNOPOL" (Warsaw)

www.youtube.com

Systems: smoke exhaust vents, roof hatches and skylights mcr ULTRA THERM, control units mcr 9705, mcr R0424 i R0424, mcr RPO-1, mcr BVT

"OMYA" (Austria)

Systems: louvered vents mcr LAM