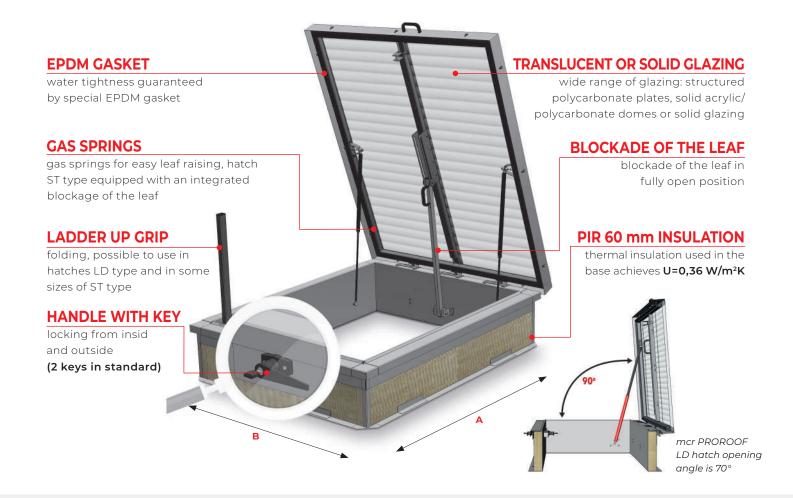

# **MAIN FEATURES**

- » hatch resistance to large soft
- body impact test
- » device designed for:
  - upward load UL=1500 Pa
  - downward load DL=1000 Pa
- durable base made of aluminum sheet
- » leaf made of high-strength steel profiles

### **ADDITIONAL FEATURES**

- » device elements painted to any RAL color
- » adaptor type of base
- » PVC planking
- protection net 1200 J