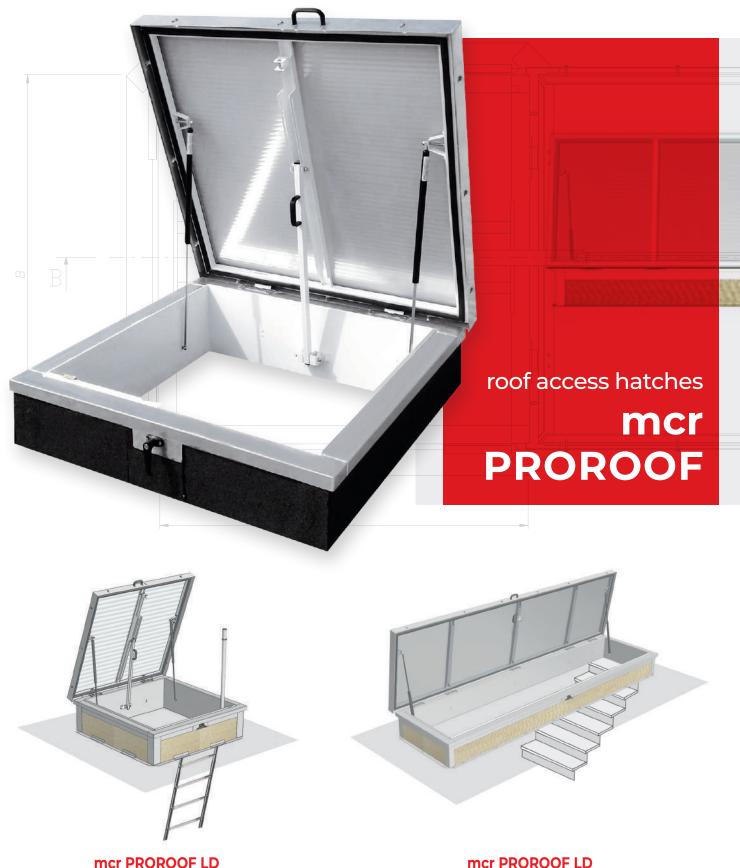

We provide safety

mcr PROROOF LD and ST hatches were designed to allow easy and safe roof access. Additionally the ST type provides convenientmovement of large-scale packages up and down from the roof. Both mcr PROROOF LD and mcr PROROOF ST hatches can provide light inside the building thank to the optional translucent glazing.

our roof access hatch mcr PROROOF